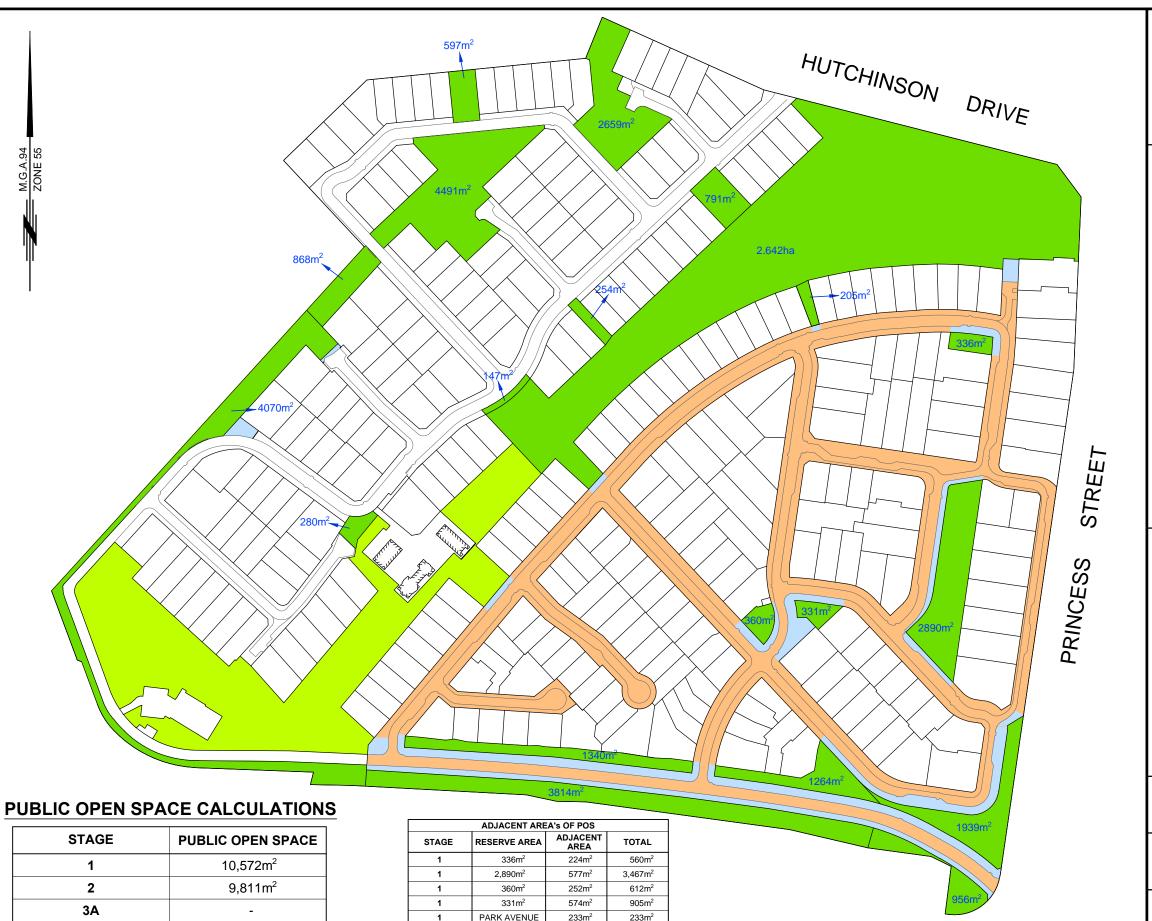

| STAGE         | PUBLIC OPEN SPACE     |  |
|---------------|-----------------------|--|
| 1             | 10,572m <sup>2</sup>  |  |
| 2             | 9,811m <sup>2</sup>   |  |
| 3A            | -                     |  |
| 3B            | 4,554m <sup>2</sup>   |  |
| STAGES 4 TO 7 | 36,432m <sup>2</sup>  |  |
| FUTURE STAGES | 16,811m <sup>2</sup>  |  |
| TOTAL         | 78,180m <sup>2</sup>  |  |
| SITE AREA     | 268,900m <sup>2</sup> |  |
| % POS         | 29.07%                |  |

| ADJACENT AREA'S OF POS |                      |                     |                             |
|------------------------|----------------------|---------------------|-----------------------------|
| STAGE                  | RESERVE AREA         | ADJACENT<br>AREA    | TOTAL                       |
| 1                      | 336m <sup>2</sup>    | 224m <sup>2</sup>   | 560m <sup>2</sup>           |
| 1                      | 2,890m <sup>2</sup>  | 577m <sup>2</sup>   | 3,467m <sup>2</sup>         |
| 1                      | 360m <sup>2</sup>    | 252m <sup>2</sup>   | 612m <sup>2</sup>           |
| 1                      | 331m <sup>2</sup>    | 574m <sup>2</sup>   | 905m <sup>2</sup>           |
| 1                      | PARK AVENUE          | 233m <sup>2</sup>   | 233m <sup>2</sup>           |
| 1 (future)             | 1,939m <sup>2</sup>  | 1,581m <sup>2</sup> | 3,520m <sup>2</sup>         |
| 1 (future)             | 956m <sup>2</sup>    | 319m <sup>2</sup>   | 1,275m <sup>2</sup>         |
| 2                      | 1,264m <sup>2</sup>  | 677m <sup>2</sup>   | 1,941m <sup>2</sup>         |
| 2                      | 1,340m <sup>2</sup>  | 1,224m <sup>2</sup> | 2,564m <sup>2</sup>         |
| 2                      | 3,814m <sup>2</sup>  | 1,256m <sup>2</sup> | 5,070m <sup>2</sup>         |
| 2                      | PARK AVENUE          | 236m <sup>2</sup>   | 236m <sup>2</sup>           |
| 3B                     | 4,070m <sup>2</sup>  | 204m <sup>2</sup>   | 4,274m <sup>2</sup>         |
| 3B                     | 280m <sup>2</sup>    |                     | 280m <sup>2</sup>           |
|                        |                      |                     |                             |
| TOTAL                  | 17,580m <sup>2</sup> | 7,357m <sup>2</sup> | <b>24,937m</b> <sup>2</sup> |

## PUBLIC OPEN SPACE DISTRIBUTION PLAN MAIN DRIVE KEW

#### LEGEND

#### DEDICATED TO DATE:

PUBLIC OPEN SPACE (POS) RESERVES VESTED IN FAVOUR OF BOROONDARA CITY COUNCIL.

ROAD RESERVES VESTED IN FAVOUR OF BOROONDARA CITY COUNCIL (INCLUDING ADJACENT AREA'S OF POS).

### TO BE DEDICATED:

PUBLIC OPEN SPACE AREAS INCLUDING AREAS ADJACENT TO RESERVES.

### NOTES:

- Lot boundaries and Reserve areas shown in Stages 1, 2, 3A & 3B are shown in accordance with registered Plans of Subdivision PS 544837G, PS 603974U, PS 623244W, PS 623245U, PS 623246S, PS 630760M & PS 630770J.
- Lot boundaries and Reserve areas within the Future Stages are shown in accordance with proposed Plans of Subdivision PS 641366E, PS 641382G, PS 648224N, PS 648230T, PS 648233M, PS 648237D,
- PS 648238B, PS 705502V & PS 705503T.

# FOR INFORMATION PURPOSES ONLY WITHOUT PREJUDICE